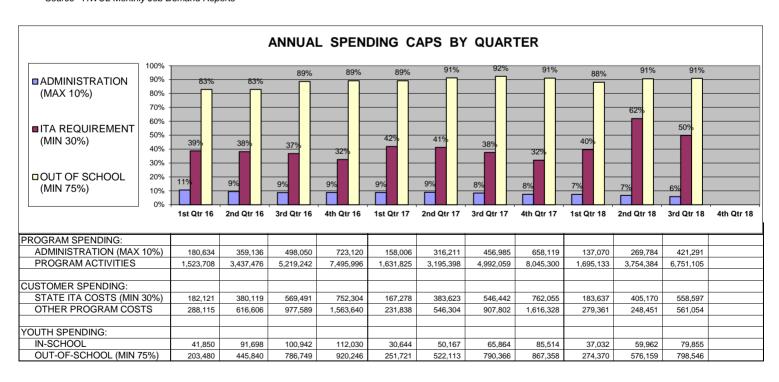

- Displays the number of job seekers in EFM who have not received a reportable service in the last 90 days, as reported on the DEO Monthly Management Report.
- Displays the total number of advertised occupations for each month, as reported on the Help Wanted OnLine Monthly Job Demand Report.
- Calculates the CSB total monthly spending per job placement (total monthly expenditures divided by total monthly job placements).
- Displays the quarterly calculations for required spending caps:
  - 1) Administration limited to 10% of expenditures at year-end
  - 2) ITA Spending minimum of 30% of expenditures at year-end
  - 3) Youth Spending minimum of 75% for out-of-school youth