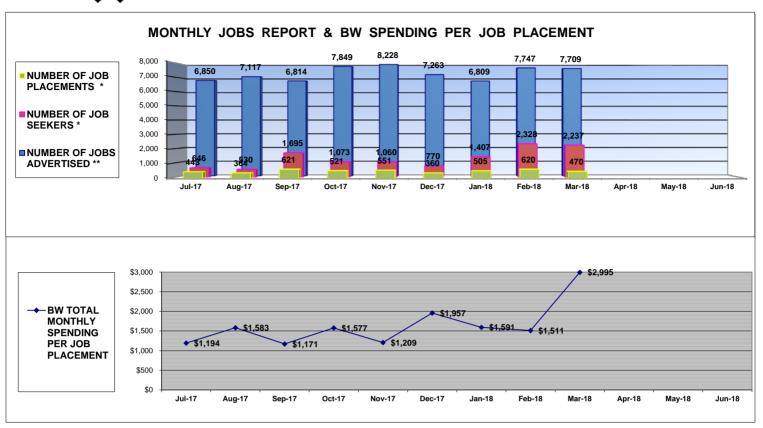

### CSB FISCAL DASHBOARD INDICATORS (CHART 2)

 Displays the number of individuals identified as placed in EFM or found in Department of Revenue New Hire data, as reported on the DEO Monthly Management Report.

- Displays the number of job seekers in EFM who have not received a reportable service in the last 90 days, as reported on the DEO Monthly Management Report.
- Displays the total number of advertised occupations for each month, as reported on the Help Wanted OnLine Monthly Job Demand Report.
- Calculates the CSB total monthly spending per job placement (total monthly expenditures divided by total monthly job placements).
- Displays the quarterly calculations for required spending caps:
  - 1) Administration limited to 10% of expenditures at year-end
  - 2) ITA Spending minimum of 30% of expenditures at year-end
  - 3) Youth Spending minimum of 75% for out-of-school youth

### FISCAL DASHBOARD INDICATORS - 3/31/18

<sup>\*</sup> Source - DEO Monthly Management Reports

<sup>\*\*</sup> Source - HWOL Monthly Job Demand Reports