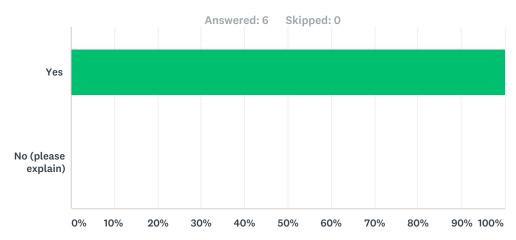

### Q4 Are you willing to provide vacancy rate information for benchmark purposes so that the Brevard Healthcare Consortium can determine appropriate performance measures as well as measure progress in meeting performance goals?

| Answer Choices      | Responses |
|---------------------|-----------|
| Yes                 | 100.00%   |
| No (please explain) | 0.00%     |
| Total               | 6         |

| # | No (please explain)     | Date |
|---|-------------------------|------|
|   | There are no responses. |      |