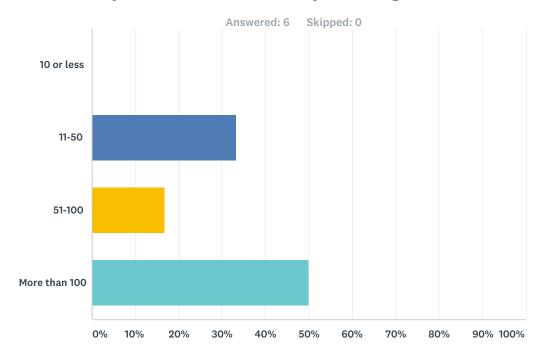

### Q2 How many individuals does your organization employ?

| Answer Choices | Responses |   |
|----------------|-----------|---|
| 10 or less     | 0.00%     | 0 |
| 11-50          | 33.33%    | 2 |
| 51-100         | 16.67%    | 1 |
| More than 100  | 50.00%    | 3 |
| Total          |           | 6 |