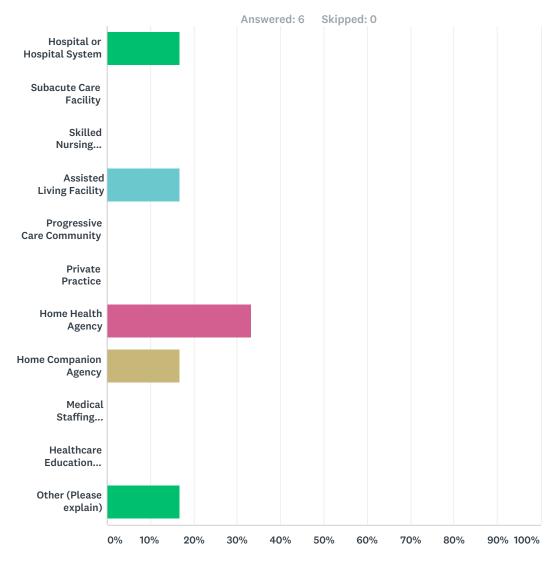

### Q1 Which category best describes your organization?

| Answer Choices                   | Responses |   |
|----------------------------------|-----------|---|
| Hospital or Hospital System      | 16.67%    | 1 |
| Subacute Care Facility           | 0.00%     | 0 |
| Skilled Nursing Facility         | 0.00%     | 0 |
| Assisted Living Facility         | 16.67%    | 1 |
| Progressive Care Community       | 0.00%     | 0 |
| Private Practice                 | 0.00%     | 0 |
| Home Health Agency               | 33.33%    | 2 |
| Home Companion Agency            | 16.67%    | 1 |
| Medical Staffing Company         | 0.00%     | 0 |
| Healthcare Education Institution | 0.00%     | 0 |
| Other (Please explain)           | 16.67%    | 1 |

| Total |                                                                                      | 6                |
|-------|--------------------------------------------------------------------------------------|------------------|
|       |                                                                                      |                  |
| #     | Other (Please explain)                                                               | Date             |
| 1     | Community with Skilled Nursing, Rehab, Long Term Care, ALF and Independent Residents | 7/6/2017 1:15 PM |