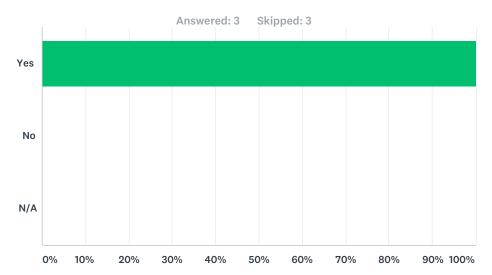

### Q14 Does your organization solicit input from clinical/direct patient care employees for vacancy reduction/employee retention initiatives?

| Answer Choices | Responses |   |
|----------------|-----------|---|
| Yes            | 100.00%   | 3 |
| No             | 0.00%     | 0 |
| N/A            | 0.00%     | 0 |
| Total          |           | 3 |