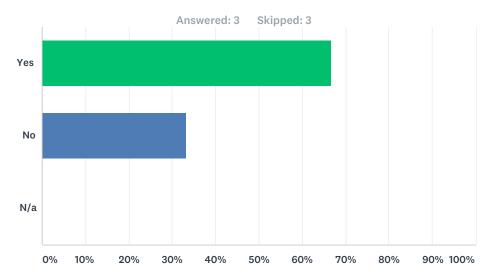

### Q13 Does your organization provide peer shadowing or peer mentoring for clinical/direct patient care employees during the first 90 days of employment? (only use N/A if you do not employ clinical/direct patient care employees.)

| Answer Choices | Responses |   |
|----------------|-----------|---|
| Yes            | 66.67%    | 2 |
| No             | 33.33%    | 1 |
| N/a            | 0.00%     | 0 |
| Total          |           | 3 |