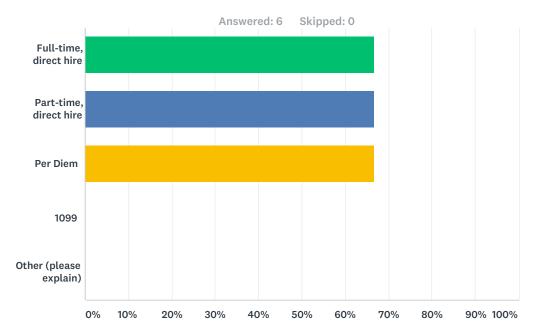

## Q3 Which mechanisms does your organization use to hire (Please choose all that apply)

| Answer Choices         | Responses |   |
|------------------------|-----------|---|
| Full-time, direct hire | 66.67%    | 4 |
| Part-time, direct hire | 66.67%    | 4 |
| Per Diem               | 66.67%    | 4 |
| 1099                   | 0.00%     | 0 |
| Other (please explain) | 0.00%     | 0 |
| Total Respondents: 6   |           |   |

| # | Other (please explain)  | Date |
|---|-------------------------|------|
|   | There are no responses. |      |