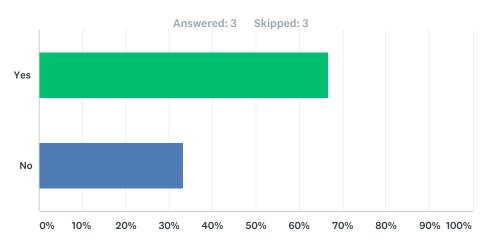

### **Q15** Did your organization hire temporary help to fill vacancies in 2016?

| Answer Choices | Responses |
|----------------|-----------|
| Yes            | 66.67% 2  |
| No             | 33.33% 1  |
| Total          | 3         |