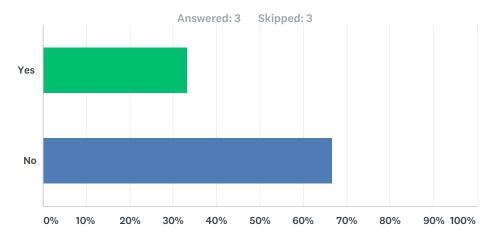

## **Q17** Did your organization turn potential consumers away from receiving services because of inadequate staffing in 2016?

| Answer Choices | Responses |   |
|----------------|-----------|---|
| Yes            | 33.33%    | 1 |
| No             | 66.67%    | 2 |
| Total          |           | 3 |