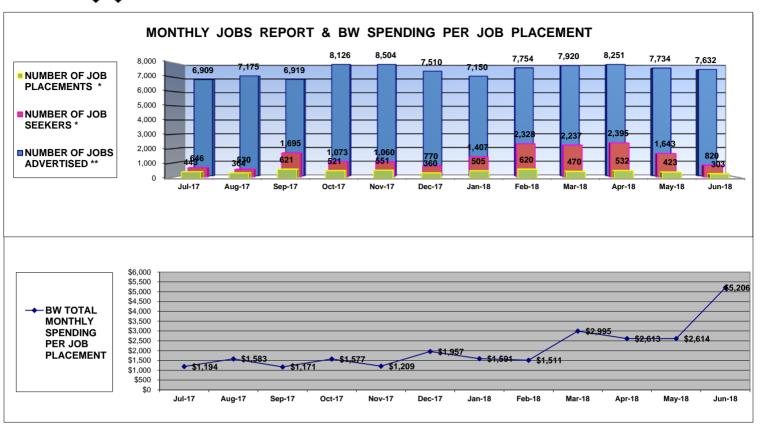

### CSB FISCAL DASHBOARD INDICATORS (CHART 2)

• Displays the number of individuals identified as placed in EFM or found in Department of Revenue New Hire data, as reported on the DEO Monthly Management Report.

- Displays the number of job seekers in EFM who have not received a reportable service in the last 90 days, as reported on the DEO Monthly Management Report.
- Displays the total number of advertised occupations for each month, as reported on the Help Wanted OnLine Monthly Job Demand Report.
- Calculates the CSB total monthly spending per job placement (total monthly expenditures divided by total monthly job placements).
- Displays the quarterly calculations for required spending caps:
  - 1) Administration limited to 10% of expenditures at year-end
  - 2) ITA Spending minimum of 30% of expenditures at year-end
  - 3) Youth Spending minimum of 75% for out-of-school youth