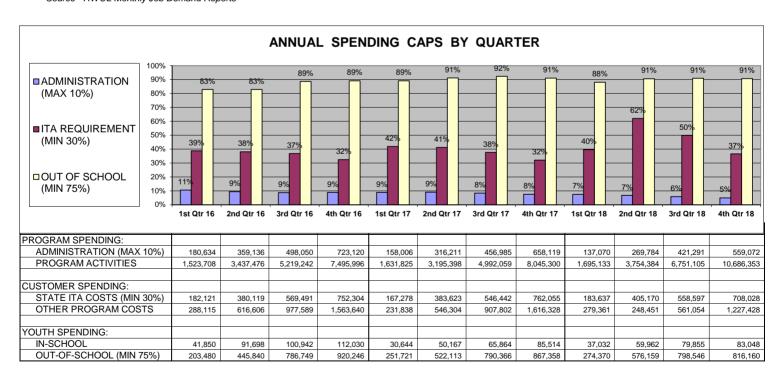

- Displays the number of job seekers in EFM who have not received a reportable service in the last 90 days, as reported on the DEO Monthly Management Report.
- Displays the total number of advertised occupations for each month, as reported on the Help Wanted OnLine Monthly Job Demand Report.
- Calculates the CSB total monthly spending per job placement (total monthly expenditures divided by total monthly job placements).
- Displays the quarterly calculations for required spending caps:
  - 1) Administration limited to 10% of expenditures at year-end
  - 2) ITA Spending minimum of 30% of expenditures at year-end
  - 3) Youth Spending minimum of 75% for out-of-school youth