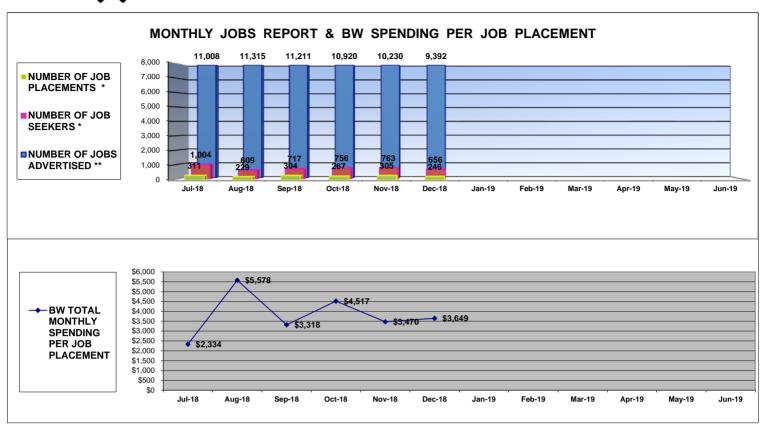

#### CSB FISCAL DASHBOARD INDICATORS (CHART 2)

 Displays the number of individuals identified as placed in EFM or found in Department of Revenue New Hire data, as reported on the DEO Monthly Management Report.

- Displays the number of job seekers in EFM who have not received a reportable service in the last 90 days, as reported on the DEO Monthly Management Report.
- Displays the total number of advertised occupations for each month, as reported on the Help Wanted OnLine Monthly Job Demand Report.
- Calculates the CSB total monthly spending per job placement (total monthly expenditures divided by total monthly job placements).
- Displays the quarterly calculations for required spending caps:
  - 1) Administration limited to 10% of expenditures at year-end
  - 2) ITA Spending minimum of 30% of expenditures at year-end
  - 3) Youth Spending minimum of 75% for out-of-school youth

#### FISCAL DASHBOARD INDICATORS - 12/31/18

<sup>\*</sup> Source - DEO Monthly Management Reports

<sup>\*\*</sup> Source - HWOL Monthly Job Demand Reports