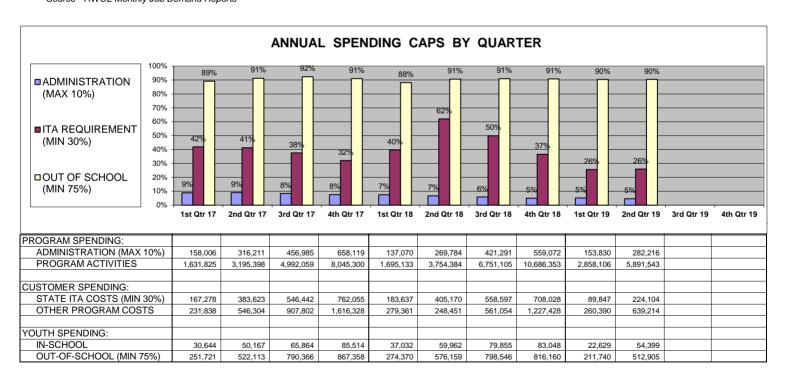

- Displays the number of job seekers in EFM who have not received a reportable service in the last 90 days, as reported on the DEO Monthly Management Report.
- Displays the total number of advertised occupations for each month, as reported on the Help Wanted OnLine Monthly Job Demand Report.
- Calculates the CSB total monthly spending per job placement (total monthly expenditures divided by total monthly job placements).
- Displays the quarterly calculations for required spending caps:
  - 1) Administration limited to 10% of expenditures at year-end
  - 2) ITA Spending minimum of 30% of expenditures at year-end
  - 3) Youth Spending minimum of 75% for out-of-school youth