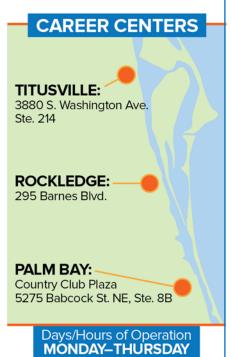

## RECRUITING EVENT:

at CareerSource Brevard – Rockledge 295 Barnes Blvd Rockledge, FL 32955

Youth Soccer Coach/ Part Time JL# 10839008

- Must be registered on <u>EmployFlorida.com</u>.
- Visit <a href="EmployFlorida.com"><u>EmployFlorida.com</u></a> and search by job listing number to learn more and apply.
- See JL# 10839008, for additional information.
- \$15.00 per session (each session runs 30-45 minutes). Monday through Friday, between 9-11:30am and 2-6pm