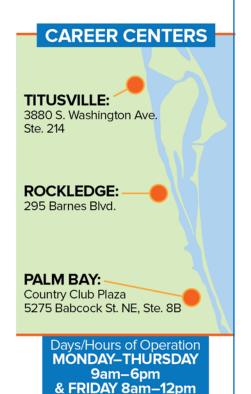

## Information and Hiring Session:

CareerSource Brevard – Rockledge 295 Barnes Blvd, Rockledge, FL

\$16.00 An Hour + \$.58 a Mile. Flexible Hours
U.S.Census Bureau Positions

Employ Florida Job Order # 10789186, 10789213, 10789180, 10789190, 10789196

## Tuesday August 6th, 2019 2:00 pm to 5:00 pm

& FRIDAL Salli-IZPIII

careersourcebrevard.com
CALL (321) 504-7600

An EQUAL OPPORTUNITY employer/program.

Auxiliary aids and services are available upon request to individuals with disabilities. All voice telephone numbers on this document may be reached by persons using TTY/TDD equipment via the Florida Relay Service at 711.