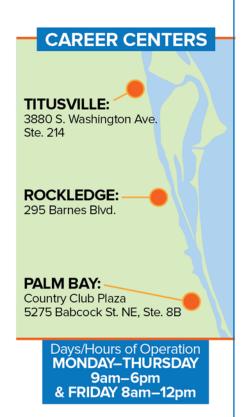

Tuesday, January 7, 2020 10:00am to 12:00pm
CareerSource Brevard - Titusville
3880 S. Washington Ave. Ste 214,
Titusville

Tuesday, January 14, 2020 10:00am to 12:00pm CareerSource Brevard – Rockledge 295 Barnes Blvd., Rockledge

Thursday, January 16, 2020 10:00am to 12:00pm
CareerSource Brevard – Palm Bay
5275 Babcock St. NE, Palm Bay

For Jobs and Events, Text JOBS321 to (321) 394-9603.

- facebook.com/careersourcebrevard
- linkedin.com/company/careersourcebrevard
- twitter.com/csbrevard
- youtube.com/careersourcebrevard