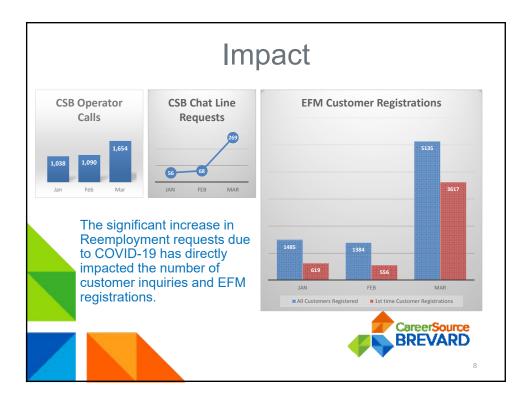

e-8:30am

#### November 2020

2<sup>nd</sup> Finance Committee-3:30pm 2<sup>nd</sup> Executive Committee-4:00pm 19<sup>th</sup> Board of Directors-8:00am

# Upcoming Meetings

December 2020 No meetings

### <u>January 2021</u>

12<sup>th</sup> Industry Workforce Committee-8:30am 26<sup>th</sup> Career Center Committee-8:30am

#### February 2021

1st Finance Committee-3:30pm 1st Executive Committee-4:00pm 20st Board of Directors-8:00am

#### March 2021

No meetings

#### April 2021

13<sup>th</sup> Industry Workforce Committee-8:30am 27<sup>th</sup> Career Center Committee-8:30am

#### May 2021

3<sup>rd</sup> Finance Committee-3:30pm 3<sup>rd</sup> Executive Committee-4:00pm 21<sup>st</sup> Board of Directors Retreat-8:00am-12pm (TBD)

#### <u>June 2021</u>

No meetings

49





























| Current Perforn                                                                          | nance                                                                                                                                                                                                                                                                     |          |
|------------------------------------------------------------------------------------------|---------------------------------------------------------------------------------------------------------------------------------------------------------------------------------------------------------------------------------------------------------------------------|----------|
| From July 1, 2020 – Present: