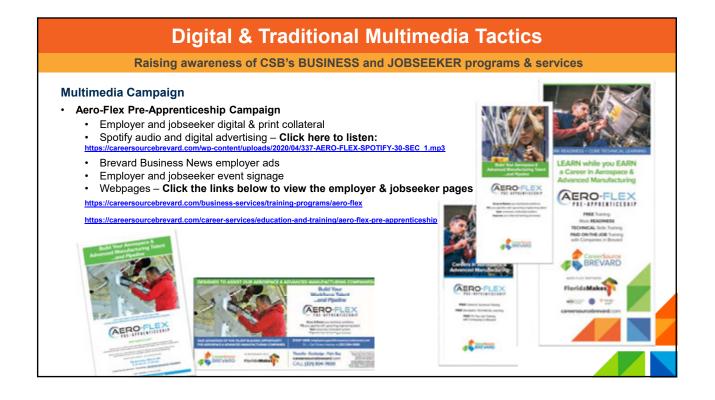

## **Discussion/Information Items:**

Jeff Arnott noted that he thinks there could be a beneficial partnership with the Aeroflex grant and Brevard Public School's Adult Ed Pre-Apprenticeship. Judy Blanchard will follow up.