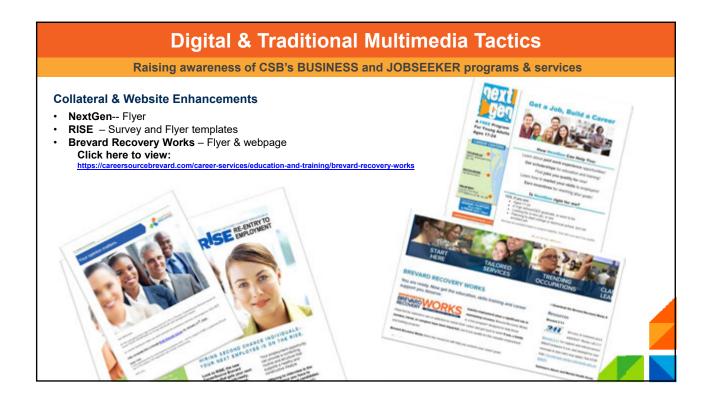

## "R.I.S.E. Brevard" Leadership Action Project

Lead Brevard's Class of 2020 Leadership Action Project (LAP) is designed to allow participants to gain leadership experience while working together on a need identified by a community agency. CSB's project, titled "R.I.S.E Brevard" was selected and is focused on producing an image campaign in an effort to change or influence local employer's perspectives on hiring individuals with a criminal background. Goals, tasks and progress to date was shared.

### Brevard Recovery Works

A presentation was shared detailing the Brevard Recovery Works program, facts about opioid substance use and addressing the resources and goals of the program.