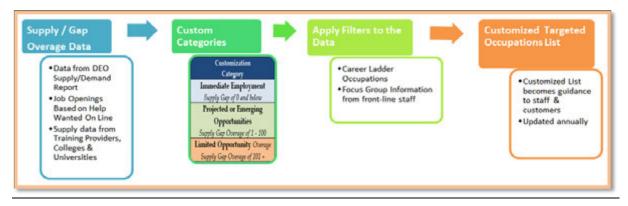

# **Background**

CareerSource Brevard (CSB) is required to produce and publish the Regional Targeted Occupations List (RTOL) on an annual basis. This brief completes the local activity required to create the list. This includes the following:

| I                                  | <b>REGIONAL TARGETED OCCUPATIONS LIST (RTOL) DEVELOPMENT PROCESS</b> |                                                                                                                                                                                                                           |  |  |  |  |  |
|------------------------------------|----------------------------------------------------------------------|---------------------------------------------------------------------------------------------------------------------------------------------------------------------------------------------------------------------------|--|--|--|--|--|
| Step/<br>Time Line                 | Activity                                                             | Resources Used/Action Required                                                                                                                                                                                            |  |  |  |  |  |
| 1<br>Early<br>March                | Establish Draft Regional<br>Targeted Occupations List                | <ul> <li>Review Statewide/Regional TOL</li> <li>Internal Review by Industry Relations, Program Managers and<br/>Staffing Specialists</li> <li>Utilize Labor Market Information (LMI) from multiple sources.</li> </ul>    |  |  |  |  |  |
| 2<br><sup>Mid-</sup><br>March<br>✓ | Key Partner & Training<br>Vendor Filtering                           | Solicit Feedback from <ul> <li>Training Vendors</li> <li>School District</li> <li>Other Economic &amp; Business entities</li> </ul>                                                                                       |  |  |  |  |  |
| 3<br>Late<br>March<br>▼            | Alignment with Economic<br>Development Priorities                    | Determine how occupations fit with LWDB 13 Key Industry Analysis<br>which include:<br>• Florida Targeted Industries<br>• Florida Infrastructure Industries<br>• Local Economic Development Priorities                     |  |  |  |  |  |
| <b>4</b><br>April<br>✓             | Business & Industry<br>Filtering                                     | <ul> <li>Solicit Feedback from the following groups:</li> <li>Eastern Florida State College Industry Councils</li> <li>Training Vendors provide CIP to SOC crosswalk information when available and pertinent.</li> </ul> |  |  |  |  |  |
| 5<br>April                         | Customization                                                        | See Section below for description of this process.                                                                                                                                                                        |  |  |  |  |  |
| <b>6</b><br>May/<br>June           | Final Approval by the<br>CareerSource Brevard<br>Board of Directors  | Consent Action Item at the May/June BOD Meeting                                                                                                                                                                           |  |  |  |  |  |
| 7<br>June                          | Final Actions                                                        | • Post final RTOL on website by June 30 <sup>th</sup> .                                                                                                                                                                   |  |  |  |  |  |

**M** Denotes competed activities

The following chart shows the customization process used to create the RTOL.