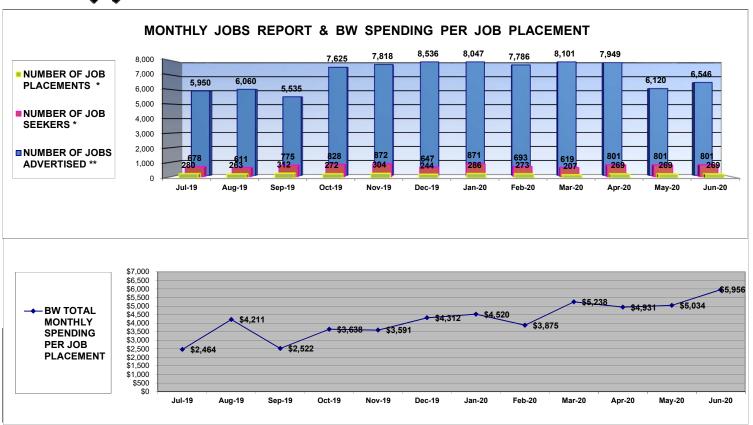

- Displays the number of job seekers in EFM who have not received a reportable service in the last 90 days, as reported on the DEO Monthly Management Report.
- Displays the total number of advertised occupations for each month, as reported on the Help Wanted OnLine Monthly Job Demand Report.
- Calculates the CSB total monthly spending per job placement (total monthly expenditures divided by total monthly job placements).
- Displays the quarterly calculations for required spending caps:
  - 1) Administration limited to 10% of expenditures at year-end
  - 2) ITA Spending minimum of 30% of expenditures at year-end
  - 3) Youth Spending minimum of 75% for out-of-school youth

# Budget to Actual Report As of June 30, 2020

| Revenue PY 2019 - 2020                | Annual<br>Budget | WIOA<br>Adult | WIOA<br>Youth | WIOA<br>Disl Wkr | Welfare<br>Transition | NEG<br>Hurricanes | Other<br>Grants |
|---------------------------------------|------------------|---------------|---------------|------------------|-----------------------|-------------------|-----------------|
| Carry In Funds From PY 18 - 19        | 736,224          | 599,384       | _             | 95,269           | 3,707                 | -                 | 37,864          |
| PY 19 - 20 Awards                     | 14,617,676       | 2,050,531     | 955,296       | 497,625          | 1,426,482             | 6,149,992         | 3,537,750       |
| Award Total - Available Funds         | 15,353,900       | 2,649,915     | 955,296       | 592,894          | 1,430,189             | 6,149,992         | 3,575,614       |
| LESS planned Carryover For PY 20 - 21 | (900,000)        | (450,000)     | -             | -                | -                     | -                 | (450,000)       |
| Total Available Revenue               | 14.453.900       | 2.199.915     | 955.296       | 592.894          | 1.430.189             | 6.149.992         | 3.125.614       |

| Expenditures                             |            |           |         |         |           |           |           | Total<br>Expenditures -<br>6/30/20 | % of<br>Budget -<br>6/30/20 |           |
|------------------------------------------|------------|-----------|---------|---------|-----------|-----------|-----------|------------------------------------|-----------------------------|-----------|
| Staff Salaries/Fringe Benefits           | 1,845,200  | 163,118   | 113,934 | 48,434  | 155,811   | 745,829   | 308,854   | 1,535,980                          | 83.2%                       | 425,786   |
| Program Operations/Business Services     | 2,110,000  | 225,037   | 157,183 | 66,820  | 214,955   | 1,028,941 | 426,092   | 2,119,028                          | 100.4%                      | 97,432    |
| Infrastructure/Maintenance Related Costs | 900,700    | 72,517    | 50,651  | 21,532  | 69,268    | 331,572   | 137,307   | 682,847                            | 75.8%                       | 23,909    |
| IT Costs/Network Expenses                | 387,600    | 40,356    | 28,187  | 11,983  | 38,548    | 184,519   | 76,410    | 380,003                            | 98.0%                       | 2,747     |
| Contracted One-Stop Services             | 4,265,900  | 1,048,566 | 469,196 | 242,721 | 833,160   | 188,928   | 1,336,356 | 4,118,927                          | 96.6%                       | -         |
| <b>Customer Training Activities</b>      | 4,194,600  | 461,099   | 78,799  | 175,571 | 42,948    | 2,812,588 | 182,003   | 3,753,008                          | 89.5%                       | -         |
| <b>Customer Support Services</b>         | 200,000    | 24,920    | 22,660  | 745     | 35,315    | 42,983    | 7,935     | 134,558                            | 67.3%                       | -         |
| Indirect Cost (8.21%)                    | 549,900    | 73,976    | 34,686  | 25,088  | 40,184    | 283,413   | 92,527    | 549,874                            | 100.0%                      | (549,874) |
| TOTAL EXPENDITURES                       | 14,453,900 | 2,109,589 | 955,296 | 592,894 | 1,430,189 | 5,618,773 | 2,567,484 | 13,274,225                         | 91.8%                       | •         |
| REMAINING AVAILABLE FUNDS                |            | 90,326    | -       | -       | -         | 531,219   | 558,130   |                                    |                             |           |
| % OF FUNDS EXPENDED BY GRANT THROUGH     | 5/30/20    | 95.9%     | 100.0%  | 100.0%  | 100.0%    | 91.4%     | 82.1%     |                                    |                             |           |