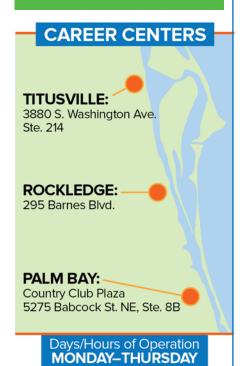

**CareerSource Brevard** 

Rockledge & Titusville **Career Centers** 

careersourcebrevard.com

9am-6pm

& FRIDAY 8am-12pm

CALL (321) 504-7600

An EQUAL OPPORTUNITY employer/program. Auxiliary aids and services are available upon request to individuals with disabilities. All voice telephone numbers on this document may be reached by persons using TTY/TDD equipment via the Florida Relay Service at 711.

## Two convenient dates & locations:

July  $13^{th} - 1:00 \text{ pm} - 4:00 \text{ pm}$ CareerSource Brevard – Rockledge 295 Barnes Boulevard, Rockledge

July 15<sup>th</sup> -- 10:00 am - 1:00 pm CareerSource Brevard - Titusville 3880 S. Washington Ave., Suite 214, Titusville