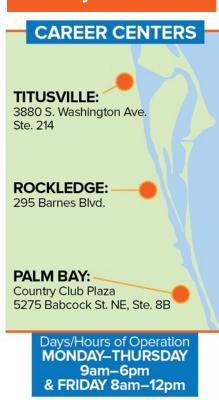

Palm Bay career center

## Take these 3 steps to get started!

- 1. **Register** in <a href="EmployFlorida.com"><u>EmployFlorida.com</u></a> to speed your job application(s)
- 2. **Visit CareerSource Brevard at our Palm Bay career center,** 5275 Babcock Street, NE, Suite 8B, June 10<sup>th</sup> or June 24<sup>th</sup>, 9:30 am to 1:30 pm.
- 3. Have questions or need help registering? Contact Sally Patterson, (321) 394-0684 or spatterson@careersourcebrevard.com.