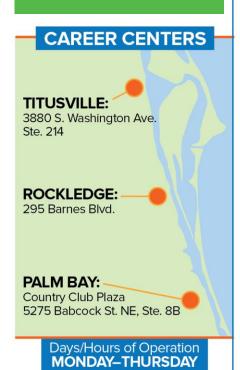

CareerSource Brevard

Rockledge & Titusville Career Centers

9am-6pm & FRIDAY 8am-12pm

careersourcebrevard.com

CALL (321) 504-7600

An EQUAL OPPORTUNITY employer/program.

Auxiliary aids and services are available upon request to individuals with disabilities. All voice telephone numbers on this document may be reached by persons using TTY/TDD equipment via the Florida Relay Service at 711.

#### Two convenient dates & locations:

July 13<sup>th</sup> – 1:00 pm – 4:00 pm **CareerSource Brevard – Rockledge** 295 Barnes Boulevard, Rockledge

July 15<sup>th</sup> -- 10:00 am – 1:00 pm **CareerSource Brevard – Titusville** 3880 S. Washington Ave., Suite 214, Titusville