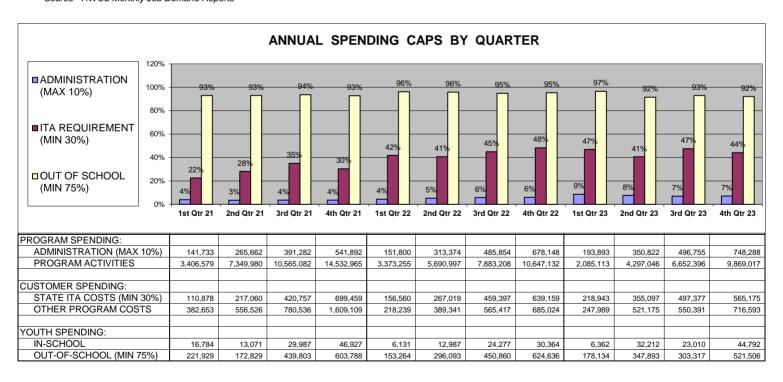

- Displays the number of job seekers in EFM who have not received a reportable service in the last 90 days, as reported on the DEO Monthly Management Report.
- Displays the total number of advertised occupations for each month, as reported on the Help Wanted OnLine Monthly Job Demand Report.
- Calculates the CSB total monthly spending per job placement (total monthly expenditures divided by total monthly job placements).
- Displays the quarterly calculations for required spending caps:
  - 1) Administration limited to 10% of expenditures at year-end
  - 2) ITA Spending minimum of 30% of expenditures at year-end
  - 3) Youth Spending minimum of 75% for out-of-school youth