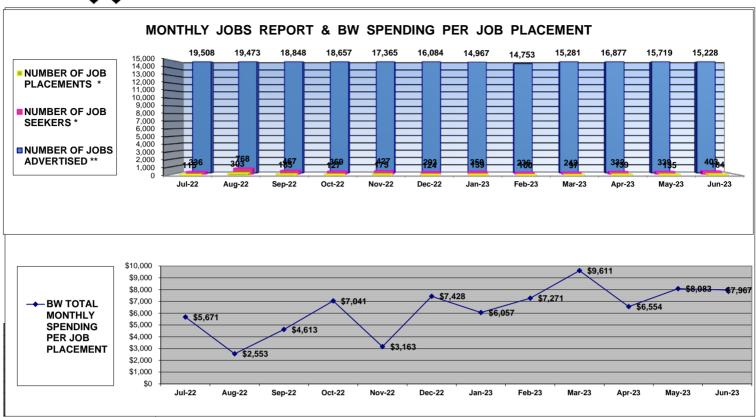

## CSB FISCAL DASHBOARD INDICATORS (ATTACHMENT 2)

• Displays the number of individuals identified as placed in EFM or found in Department of Revenue New Hire data, as reported on the DEO Monthly Management Report.

- Displays the number of job seekers in EFM who have not received a reportable service in the last 90 days, as reported on the DEO Monthly Management Report.
- Displays the total number of advertised occupations for each month, as reported on the Help Wanted OnLine Monthly Job Demand Report.
- Calculates the CSB total monthly spending per job placement (total monthly expenditures divided by total monthly job placements).
- Displays the quarterly calculations for required spending caps:
  - 1) Administration limited to 10% of expenditures at year-end
  - 2) ITA Spending minimum of 30% of expenditures at year-end
  - 3) Youth Spending minimum of 75% for out-of-school youth

# FISCAL DASHBOARD INDICATORS - 6/30/23

<sup>\*</sup> Source - DEO Monthly Management Reports

<sup>\*\*</sup> Source - HWOL Monthly Job Demand Reports